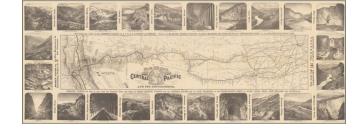

## **Description:**

Decorative map of the route of the Central Pacific from the midwest to San Francisco, illustrated with 24 images of the west, primarily of California and Nevada.

Decorative and highly detailed map, with vignettes of major points of interest in the west.

Detailed timetable on the verso. May 1875 edition.