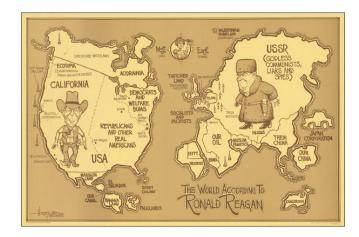

## **Description:**

Lively political satire map, depicting the World According to Ronald Reagan.

This is the first of two Reagan's World maps, the second published in 1987, showing different political humor.

A classic look at satirical political humor from the 1980s.

David Horsey was an illustrator working for the Seattle Post Intelligencer. This was his first Reagan's World map, the second is illustrated here: