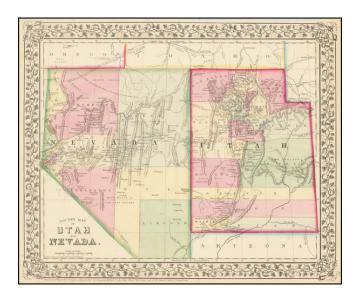

## **Description**:

Detailed map of Nevada and Utah, colored by counties and showing towns, mountains, rivers, railroad lines, Indian Tribes, mining districts, etc.

The first map of the region to appear in a commercial atlas.

Decorative floral border.