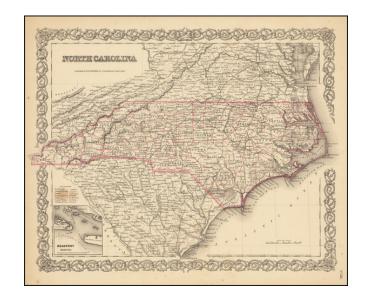

## **North Carolina**

**Stock#:** 69320 **Map Maker:** Colton

Date: 1855Place: New YorkColor: Outline Color

**Condition:** VG

**Size:** 16.5 x 13 inches

**Price:** SOLD

## **Description:**

Colton's detailed map of North Carolina, hand colored by counties.

Shows roads, railroads, towns, villages, post offices, rivers, lakes, stations and a host of other details. Inset map of Beaufort. Decorative border.

A terrific map, from JH Colton, one of the most prolific American mapmakers of the mid-19th Century.