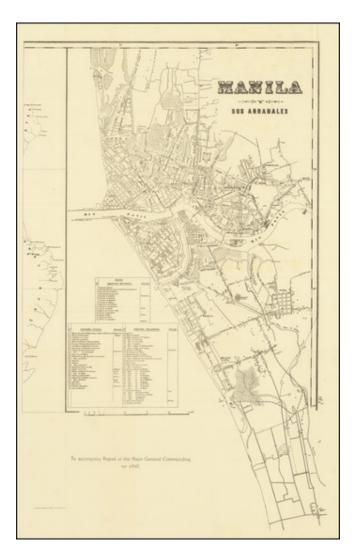

## **Description:**

Detailed map of the area around Manila, prepared to accompany the Report of the Commanding Major General during the Spanish American War in the Philippines in 1898.

The map shows Manila and its Suburbs and is copied from Francisco J. de Gamoneda's map of the city, showing Military Buildings, Civilian Buildings and Religious Buildings.