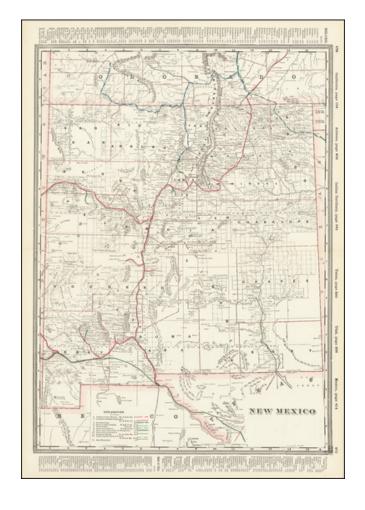

## **Description:**

Detailed railroad map of New Mexico, published in Chicago by George Cram.

The map shows counties, railroad lines, towns, rivers, lakes, mountains, creeks, hot springs, and a host of other information.

The map shows 12 operating railroads, each of which is color coded.