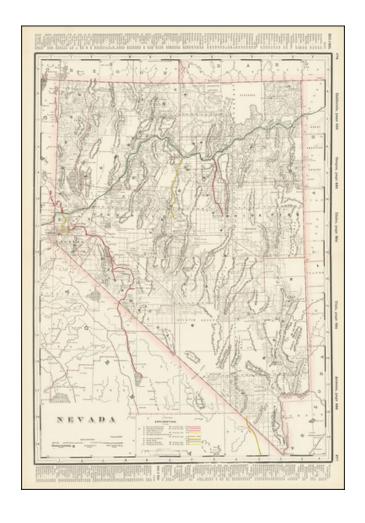

### **Description:**

Detailed railroad map of Nevada, showing counties, railroad lines, towns, Indian reservations, rivers, lakes, mountains, creeks, deserts and a host of other information.

Includes a list of the 9 railroads (color coded) operating in Nevada Territory, including:

- Carson & Colorado RR
- Eureka & Palisade RR
- Lake Tahoe Narrow Gage RR
- Nevada Central RR
- Nevada-Oregon-California RR
- Nevada Southern RR

### Nevada

- Ruby Hill RR
- Southern Pacific RR
- Virginia & Truckee RR

The map appeared in Cram's Standard American Railway Atlas.