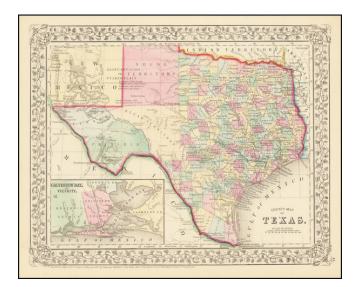

## **Description:**

Detailed map of Texas, colored by counties, with inset map of Galveston region.

The western portion of the state is still dominated by Young, Bexar, El Paso and Presidio Counties. Notes in the west show the Llano Estacado.

An excellent regional map of the period.