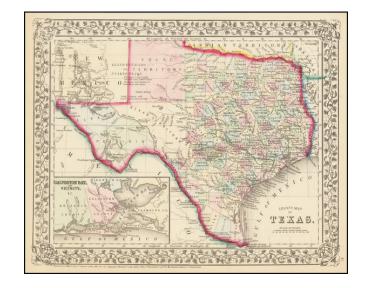

## **County Map of Texas**

Stock#: 69267 Map Maker: Mitchell Jr.

**Date:** 1870

**Place:** Philadelphia

**Color:** Color **Condition:** VG+

**Size:** 14 x 11 inches

**Price:** SOLD

## **Description:**

Detailed map of Texas, colored by counties, with inset map of Galveston region.

The western portion of the state is still dominated by Young, Bexar, El Paso and Presidio Counties. Notes in the west show the Llano Estacado.

An excellent regional map of the period.