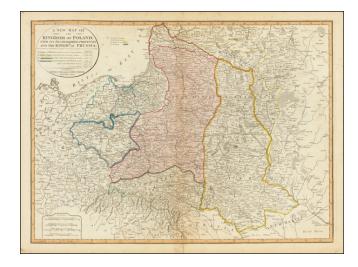

## A New Map Of The Kingdom of Poland with all its Divisions and The Dismember'd Provinces

- Stock#:69260Map Maker:Laurie & Whittle
- Date:1794Place:LondonColor:Hand ColoredCondition:VGSize:25.5 x 18.5 inches

## **Description:**

Striking full color example of this fine map of Poland, showing the provinces stripped from the control of Poland at the end of the 18th Century.

The table notes the population of Poland before dismemberment (14,260,000), the populations of the regions taken by Russia, Austria and Prussia (totaling 4,390,000) and the remaining Population after dismemberment (9,330,000).

A fine overview of the history of Poland's final boundaries at the end of the 18th Century.

**Detailed Condition:**