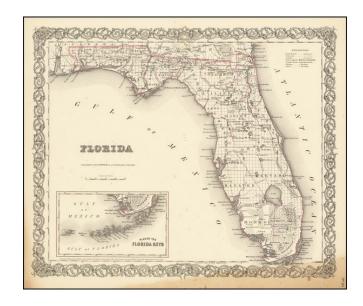

## **Florida**

**Stock#:** 69241 **Map Maker:** Colton

Date: 1855Place: New YorkColor: Outline Color

**Condition:** VG+

**Size:**  $15 \times 12$  inches

Price: SOLD

## **Description:**

Detailed map of Florida, colored by counties. Shows railroads, roads, towns, rivers, swamps, lakes, islands, forts, etc. Large inset Plan of the Keys. South Florida consists of Brevard, Manatee, Monroe and Dade Counties only. An excellent pre-Civil War map.