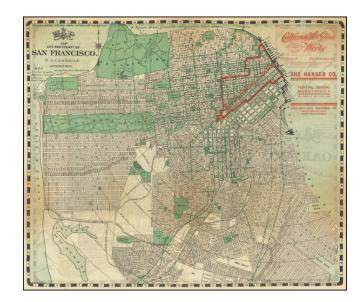

## Map of City and County of San Francisco. H.A. Candrian, Copyright 1906 -[Promotional Map for California Art Glass Works] [Map of Oakland, Alameda & Berkeley on verso]

**Stock#:** 69224 **Map Maker:** Candrian

## **Description:**

Striking map of San Francisco, published in 1906.

The map includes advertising for California Art Glass Works and Hanson Co. Printing.

Includes a fine large map of Oakland, Berkeley and Alameda on the verso.