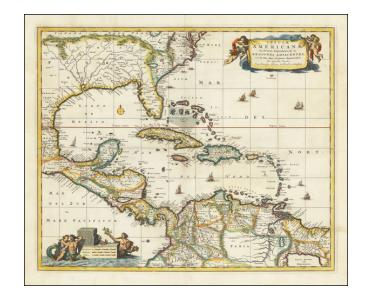

#### **Description:**

Nice example of Nicholas Visscher's map of the Caribbean, Florida, Southern US, Central America and part of South America.

A number of cartographic myths appear on the map, including the large lake which appears in Georgia, a non-existent mountain range extending from the Piedmonts right across the continent, and the archetypal cartographic myth, El Dorado located on Lacus Parime in Guyana. Interesting early treatment of the Mississippi River Valley, which is far to the west of its proper course and shows little of the French Jesuit information which was to be reported in the following decades.

Excellent detail in the Caribbean. Includes 2 decorative cartouches, and sailing ships.

There are 4 states of the map:

- 1680 ca: lacking privilege
- 1682 ca: "Cum Privelegio Ordinum Hollandiae et Westfrisiae"
- 1708 ca: Grid lines added
- 1720 ca: Peter Schenk Junior added, cartouches retouched