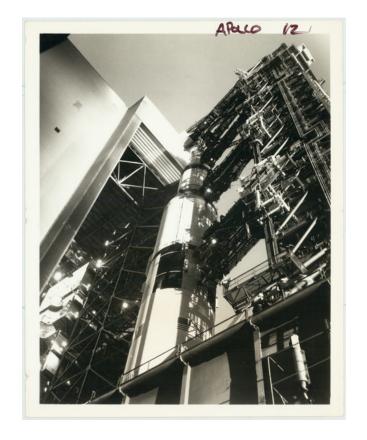

## (Apollo 12) [The Apollo 12 Saturn V Rocket Exiting the Vehicle Assembly Building]

**Stock#:** 69187 **Map Maker:** NASA

**Date:** 1969

**Place:** Kennedy Space Center, Florida

**Color:** Uncolored

**Condition:** VG

#### An Iconic Image of the Beginning of the Second Manned Lunar Landing Mission - Apollo 12.

Original NASA press photograph of the Apollo 12 Saturn V rocket exiting the VAB (Vehicle Assembly Building) at the Kennedy Space Center, Florida.

An iconic image of American engineering prowess and Space Race success.