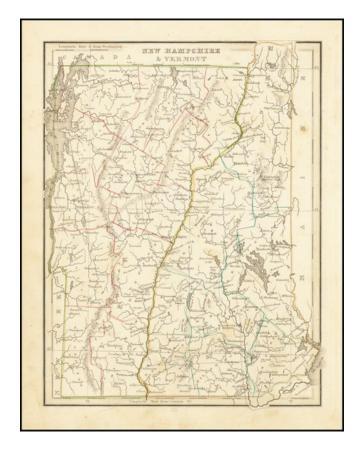

## **New Hampshire & Vermont**

**Stock#:** 69180 **Map Maker:** Bradford

**Date:** 1835 **Place:** Boston

**Color:** Outline Color

**Condition:** VG

**Size:** 8 x 10 inches

**Price:** SOLD

## **Description:**

Early atlas map of New Hampshire & Vermont, from an early edition of Bradford's Comprehensive Atlas.

The map is colored by counties and shows towns, rivers, lakes, and other important places. Bradford's *Comprehensive Atlas* launched him as one of the prominent cartographic publishers of the period. This and his larger atlases, published first in 1838, were one of the most popular of the period.