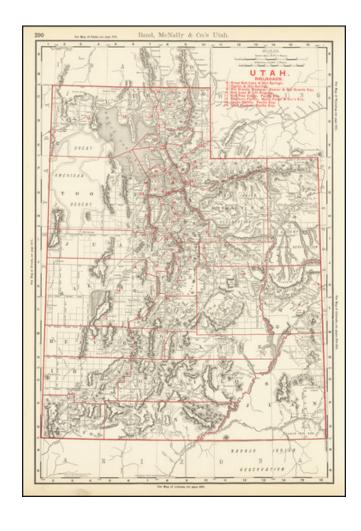

## **Description:**

Detailed map of Utah, published in Rand McNally's Business Atlas.

The map shows railroads, towns, cities mountain ranges.

Includes significant progress in the General Land Office township surveys.

A list of 8 railroads is shown at the top right.