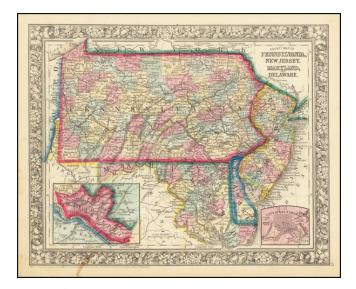

## County Map of Pennsylvania, New Jersey, Maryland, and Delaware (Inset - Baltimore and Philadelphia)

Stock#:69155Map Maker:Mitchell Jr.

Date:1863Place:PhiladelphiaColor:ColorCondition:VGSize:13.5 x 11 inches

## **Description**:

Detailed map of Pennsylvania, New Jersey, Marland and Delaware, colored by counties and showing towns, roads, railroads, rivers, lakes, and a host of other details. Insets of Baltimore and Philadelphia.

An excellent Civil War vintage map.

SA Mitchell Jr. acquired his father's former business from DeSilver in 1860 and relaunched a very successful atlas publishing business which survived another 20+ years, before licensing and selling off much of his inventory and rights.