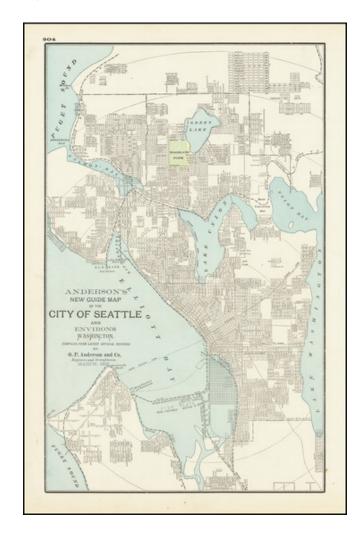

## Anderson's New Guide Map of the City of Seattle and Environs.

Stock#: 69150 Map Maker: Cram

Date: 1892Place: ChicagoColor: Condition: VG+

**Size:**  $10 \times 16$  inches

**Price:** SOLD

## **Description:**

Striking early plan of Seattle, one of the earliest to appear in a commercial atlas.

Shows future site of the State University, ferries, bridges, streets, buildings, rail lines, and a host of other early details.

The map predates the Lake Union cut and the cut to Lake Washington. The south end of Elliott Bay has likewise not yet been filled in.