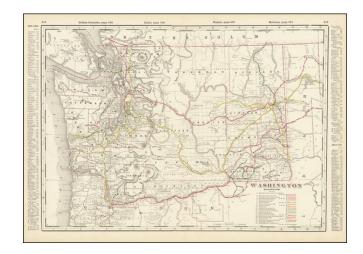

## **Description:**

Detailed railroad map of Washington State, showing counties, railroad lines, towns, rivers, township surveys, lakes, mountains, creeks, waterfalls, and a host of other information.

Includes a list of over 20 operating railroad lines in Washington State.

From Cram's American Railway Atlas.