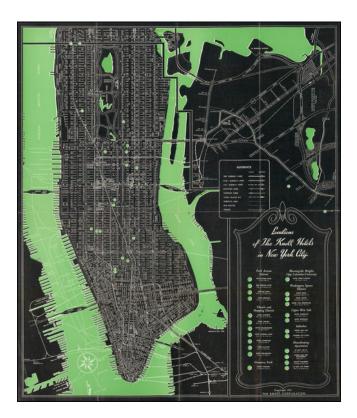

## Locations of The Knott Hotels in New York City

| Stock#:    | 69090                 |
|------------|-----------------------|
| Map Maker: | The Knott Corporation |
|            |                       |

## **Description**:

Vintage map of Manhattan with adjacent parts of Queens and Brooklyn, published by The Knott Company to promote twenty-two of their hotels in the city.

The map features an interesting aesthetic redolent of the time; the geography is in black and the water is in mint green.

Streets are labeled and the subway system is shown. The map differentiates between Ind. Subway Lines, B.M.T. Subway Lines, and I.R.T. Subway Lines.