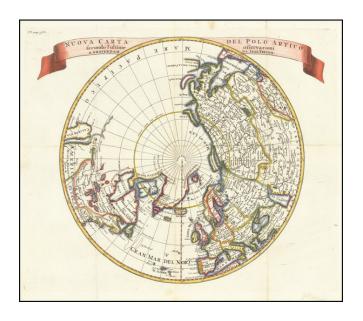

## **Description:**

Terrific map of the North Polar region, which shows the Northeast Passage, but no definite Northwest Passage.

California is shown as an Island, along with the River systems of North America. Nice detail in the Polar regions, especially New Denmark and Greenland and in Asia and Europe.

A scarce Italian example of this decorative map.