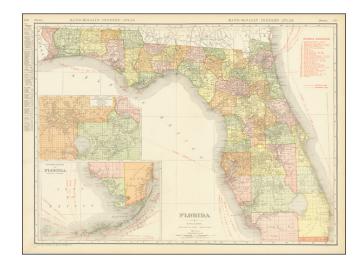

## **Description:**

Detailed map of Florida, published by Rand McNally.

The map is colored by counties and includes large inset of Lake Orange and Volusia Counties and of Southern Florida and the keys.

Includes a table listing approximately 30 railroads then in operation in Florida, along with Electric Lines and Steamship Lines.

The Florida East Coast Railroad line reaches Key West.