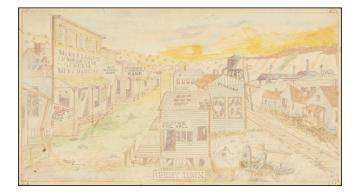

## **Description**:

**Price:** 

Quaint mid-century drawing of a fantasy Western Ghost Town by John R. Byng.

Byng apparently made a number of these kinds of drawings of imagined urban scenes.