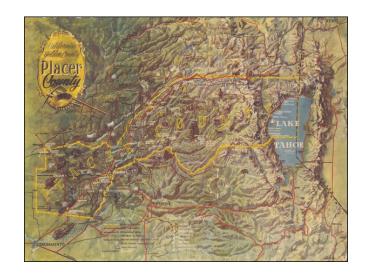

## **Description:**

Scarce pictorial map of Placer County, California, published on the occasion of its centennial by the Auburn and Roseville Chambers of Commerce.

The gateway to Lake Tahoe and the Gold Country, the map shows historical vignettes, important roads, and the Truckee Branch Emigrant Trail.

Pictorial vignettes celebrate the early history of the region, recreational areas ghost towns, camp grounds, agriculture, gold mining etc.