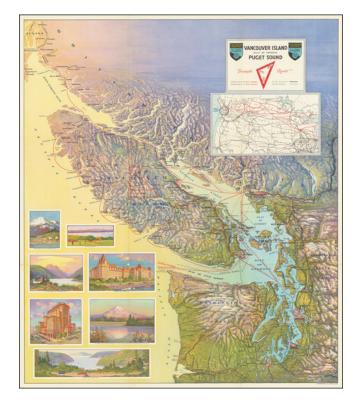

## **Description:**

Rare pictorial map of Vancouver, Puget Sound an the Gulf of Georgia, promoting the routes of Canadian Pacific.

The routes of Canadian Pacific Railway are shown in red, with the shipping routes in broken red lines.

Seven illustrations of tourist attractions are shown at the bottom left.

Vibrant colors and interesting topographical style.