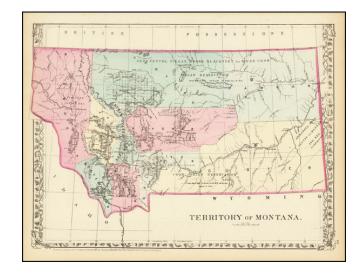

## **Territory of Montana**

Stock#: 69029 Map Maker: Mitchell Jr.

**Date:** 1880

**Place:** Philadelphia

**Color:** Color **Condition:** VG+

**Size:** 14.25 x 10.25 inches

Price: SOLD

### The First Atlas Map of Montana Territory

Early separate map of the Territory of Montana, hand colored by counties and showing the limited extent of the state surveys as of the date.

The map shows only 13 counties. Shows numerous Indian Reservations, Treaty information, roads, rivers, towns, mountains, forts and other features. Full margins.

The earliest obtainable map of Montana Territory to appear in a Commercial atlas.