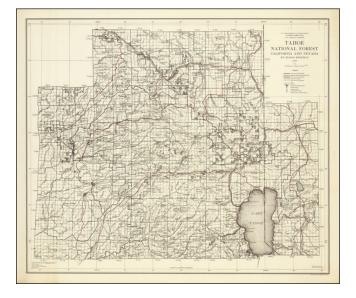

## **Description:**

Detailed map of the Tahoe National Forest and Lake Tahoe, published by the Forest Service.

The map provides an exceptionally detailed look at the area for the time, including:

- Mines
- Towns
- Mountains
- Meadows
- Main Auto Highways
- Roads
- Trails
- Railroads
- Forestry Supervisor Headquarters
- Ranger Stations
- Lookout Stations
- Cabins and Buildings