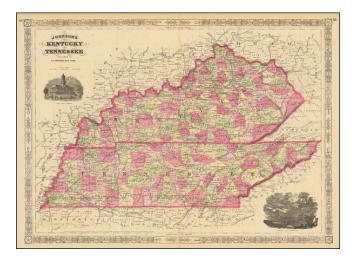

## Barry Lawrence Ruderman Antique Maps Inc.

7407 La Jolla Boulevard La Jolla, CA 92037 www.raremaps.com

(858) 551-8500 blr@raremaps.com

Johnson's Kentucky and Tennessee

| Stock#:<br>Map Maker: | 69003<br>Ward & Johnson |
|-----------------------|-------------------------|
| Date:                 | 1863                    |
| Place:                | New York                |
| Color:                | Color                   |
| <b>Condition:</b>     | VG                      |
| Size:                 | 23.25 x 17 inches       |
| Price:                | SOLD                    |

## **Description:**

Wonderful decorative map of Kentucky & Tennessee, published by Johnson & Ward.

The map is colored by counties and shows the State House in Nashville and the Navy Yard in Memphis.

Shows towns, roads, railroads, rivers, stores, and a host of other details.