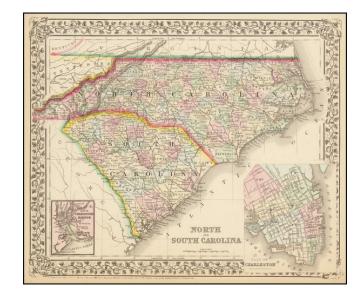

## North and South Carolina [with plan of Charleston]

Stock#: 69000 Map Maker: Mitchell Jr.

**Date:** 1871

**Place:** Philadelphia

**Color:** Color **Condition:** VG+

**Size:** 14 x 11.5 inches

**Price:** SOLD

## **Description:**

Antique map of the Carolinas with insets of Charleston and Charleston Harbor, pubished by SA Mitchell Jr.

The map is colored by counties and showing towns, counties, roads, railroads, rivers, etc.