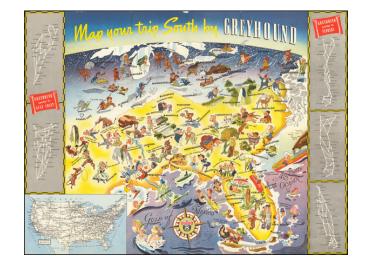

## Map your trip South By Greyhound

**Stock#:** 68975

Map Maker: Greyhound Company

Date: 1938Place: n.p.Color: ColorCondition: VG+

**Size:** 24 x 18 inches

**Price:** SOLD

## **Description:**

Whimsical map of the American South, promoting Greyhound's routes to Florida and the Gulf Coast in 1938.

The image is dominated images of Florida tourist attractions, as well as other southern sites. Further north, the residents of the Midwest, Northeast, New England and Canada recreate in snow and ice.

Includes tourist promotional information and color illustrations on the verso.