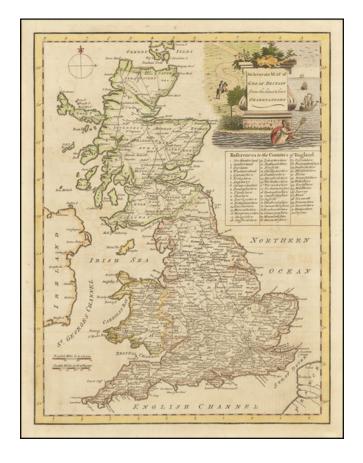

## **Description:**

Decorative map of England, Scotland, and Wales, published in London by John Senex.

England, Scotland, and Wales are colored separately.

The map shows major roads around Great Britain, as well as a reference to the 52 counties of England.

The cartouche emphasizes the importance of the Royal Navy, with Neptune also guarding the island. The country's road network is also highlighted.