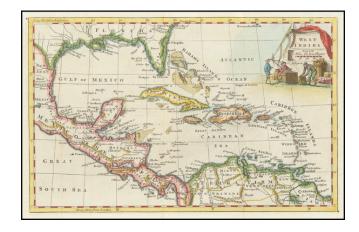

## **Description:**

Decorative map of the West Indies, hand colored by countries and colonial interests. Shows islands, bays, towns, rivers, mountains, etc.

Interesting representation of Florida, with an oddly shaped St. Johns River.

Includes a nice decorative cartouche.