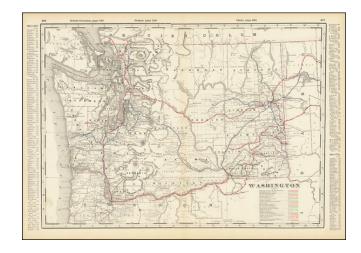

## Washington

**Stock#:** 68954 **Map Maker:** Cram

Date: 1895Place: ChicagoColor: Outline Color

**Condition:** VG+

**Size:** 24 x 16 inches

**Price:** SOLD

## **Description:**

Detailed railroad map of Washington State, showing counties, railroad lines, towns, rivers, township surveys, lakes, mountains, creeks, waterfalls, and a host of other information.

Includes a list of over 20 operating railroad lines in Washington State.

From Cram's American Railway Atlas.