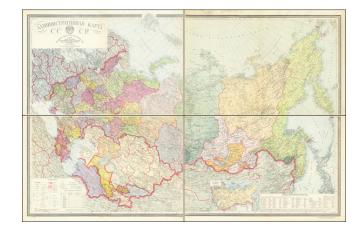

## **Description:**

Massive four-sheet map of the Soviet Union, prepared for administrative purposes by the People's Commissariat of Internal Affairs Main Directorate of State Survey and Cartography All-Union Cartographic Trust.

1936 was one of the most important years in the history of the Soviet Union; it saw the promulgation of the Constitution of 1936 (the Stalin Constitution) as well as the commencement of the Great Purges.

The map shows the complicated internal boundaries within the U.S.S.R. at the time. It is probably the best map of the Soviet Union in this format from before the Second World War.