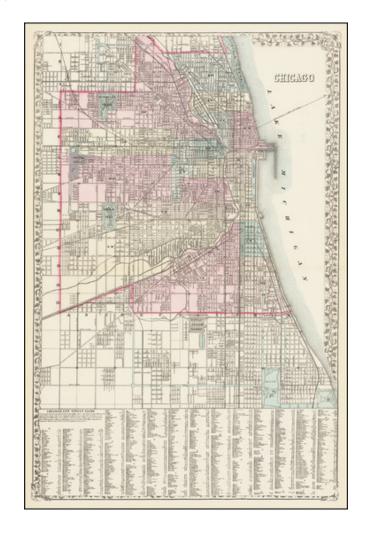

## Chicago

**Stock#:** 68937 **Map Maker:** Mitchell Jr.

**Date:** 1878

**Place:** Philadelphia

**Color:** Color **Condition:** VG+

**Size:** 14.5 x 22 inches

**Price:** SOLD

## **Description:**

Fine example of SA Mitchell Junior's large map of the City of Chicago.

Includes street names, several important buildings, railroads, squares, etc. Early edition of Mitchell's enlarged map of Chicago, which includes a Chicago City Street Guide at the bottom of the map.