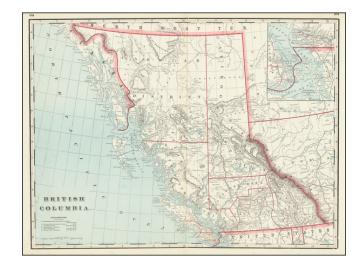

## **Description:**

Fine large format map of British Columbia, published in Chicago by George Cram.

Includes topographical features, towns, rivers, mountains and early railroads (completed and proposed)

The map divides British Columbia into Districts, including

- Westminster District
- Yale District
- Kootenay District
- Lillooet District
- Cariboo District
- Cassiar District

Large inset of the Victoria, Vancouver, Straits of Juan de Fuca area.