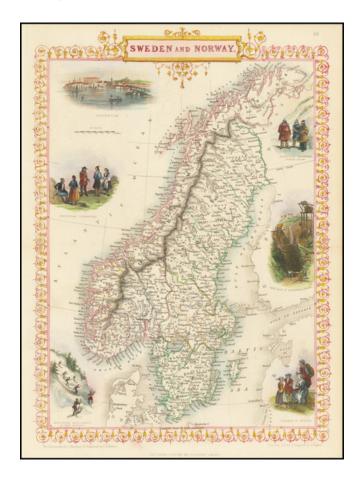

## **Sweden and Norway**

**Stock#:** 68904 **Map Maker:** Tallis

Date: 1855 Place: London

**Color:** Hand Colored

**Condition:** VG+

**Size:** 9 x 13.5 inches

Price: SOLD

## **Description:**

Gorgeous full color example of Tallis' map of Sweden & Norway.

Includes decorative vignettes showing Stockholm, Norwegian Laplanders, Iron Mines in Dannemora Upsala, Norwegian Pesantry, Norwegian Skielobere or Skate Runners, and Pesants of Sweden The vignette showing skiing is of particular significance. Engraved for R. Montgomery Martin's Illustrated Atlas. Tallis was one of the last great decorative map makers. His maps are prized for the wonderful vignettes of indigenous scenes, people, etc.