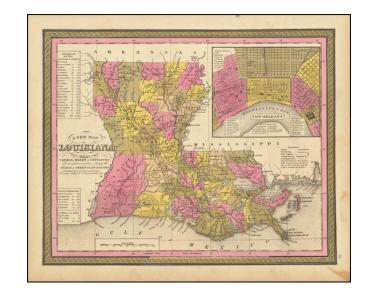

## A New Map Of Louisiana with its Canals, Roads, Distances from Place to Place, along the Stage & Steam Boat Routes . . . 1847

Stock#: 68903 Map Maker: Mitchell

**Date:** 1847

Place: Philadelphia Color: Hand Colored

## **Description:**

Detailed and interesting map of Louisiana, hand colored by parish, and showing towns, rivers, bays, lakes, railroads, swamps, etc.

Includes a Table of Steam Boat routes and distances. Large inset map of New Orleans, colored by wards.

An early map of Louisiana from one of America's most important and prolific map publishers.