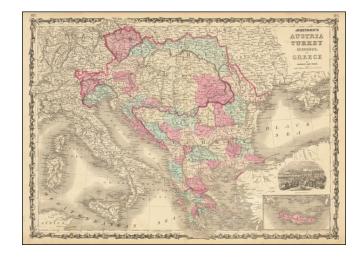

## **Description:**

Marvelous map showing Greece, Turkey and a very large Austrian Empire, including all of Hungary, Transylvania, Galitzia, Bohemia, Moravia, etc.

Excellent delineation of the Balkans states, at a time when they all had their current names. Plus, a few which are not (yet) again independent. Insets of Constantinople (yiew) and Candia.

Shows towns, roads railroads, mountains, rivers, lakes, etc. Decorative borders.