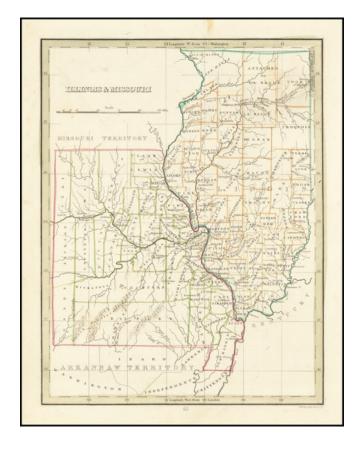

## **Description:**

Scarce early map of Missouri & Illinois, also showing Arkansaw Territory to the South and Missouri Territory to the North. A number of early primitive counties still appear, especially in Missouri. Missouri has 38 counties, but lacks the Platte addition.

One of the earliest maps engraved in America to focus on this region.