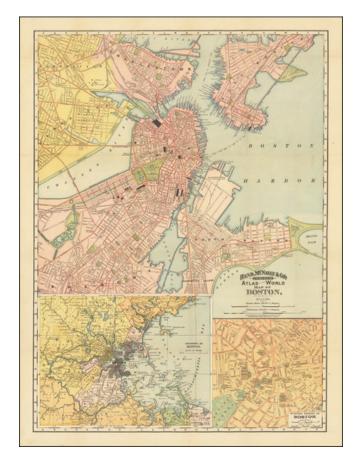

## **Description:**

Separately published example of Rand McNally's highly detailed large format city map of Boston, showing streets, wharfs, buildings, railway lines and stations and other places of interest.

Includes large inset of Boston and Environs and second inset of the Business Portion of Boston.