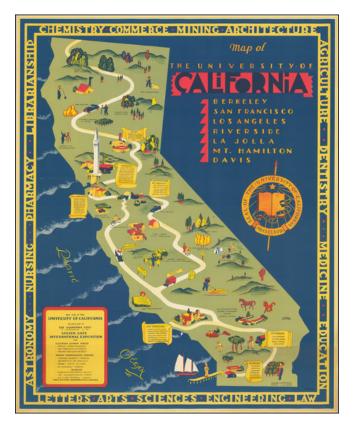

## **Description:**

Rare map of California, published by the California Club.

The map identifies the existing University of California Campuses and labels a number of regional places where off campus educational and research programs were being conducted.

- Berkeley
- San Francisco
- Los Angeles
- Riverside (Citrus Experimental Station)
- La Jolla (Scripps Institute)
- Mt. Hamilton (Lick Observatory)
- Davis (Agricultural Institute)

The map is scarce on the market.