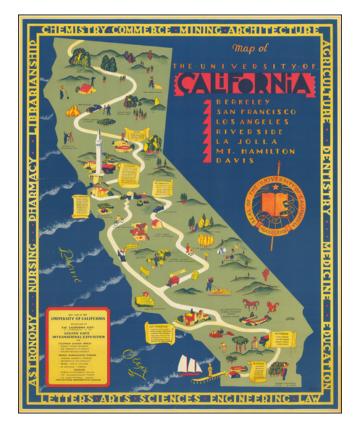

## **Description:**

Rare map of California, published by the California Club.

The map identifies the existing University of California Campuses and labels a number of regional places where off campus educational and research programs were being conducted.

- Berkeley
- San Francisco
- Los Angeles
- Riverside (Citrus Experimental Station)
- La Jolla (Scripps Institute)
- Mt. Hamilton (Lick Observatory)
- Davis (Agricultural Institute)