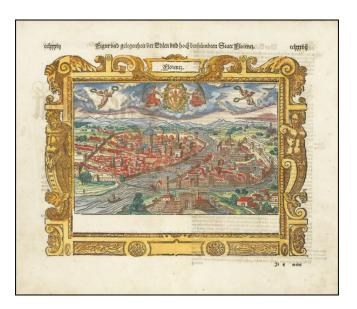

## **Description:**

Detailed view of the City of Florence, set with a decorative engraved title frame.

Large coat of arms, held aloft by two angels, with two additional cherubs in the upper left and right corner. Major landmarks (Duomo, Ponte Vecchio, etc.) are plainly visible in the view. From Munster's *Cosmographia*, one of the most influential geographical works of the 16th century, first published in 1544.