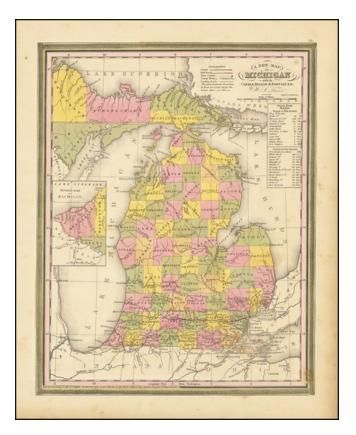

## [Michigan Territory] A New Map of Michigan with its Canals, Roads & Distances by H.S. Tanner

| Stock#:    | 68804  |
|------------|--------|
| Map Maker: | Tanner |

Date:1841Place:PhiladelphiaColor:Hand ColoredCondition:VG+Size:11.5 x 14.5 inches

### Michigan 4 Years After Statehood

Scarce early example of Tanner's map of Michigan Territory, with interesting early/primitive counties, Indian Lands, etc.

Some of the northern counties are not yet completely formed.