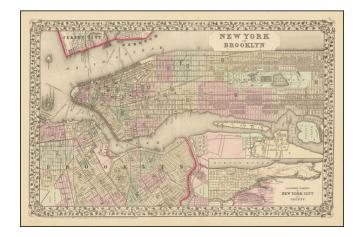

## New York and Brooklyn

**Stock#:** 68802 **Map Maker:** Mitchell Jr.

**Date:** 1878

**Place:** Philadelphia

**Color:** Color **Condition:** VG+

**Size:** 20.5 x 13.5 inches

**Price:** SOLD

## **Description:**

Detailed map of New York City, Brooklyn, etc., hand colored by wards.

Shows streets, buildings, parks, islands, ship works, ferries, rail lines, etc. Inset of the Northern portion of Manhattan.

One of the best large format commercial atlas maps of the period.