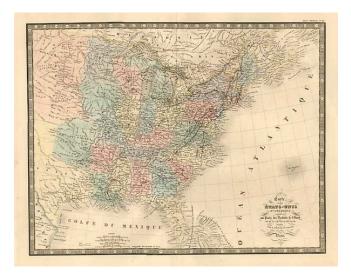

## **Description:**

Interesting map of the United States, hand colored by state. Shows a massive Texas, misconfigurated Indian Territory, called Western Territory and a Masive Nebraska. Nice Indian Details in the West. Shows early railroad routes, canals and other early features. Decorative Piano Key Border. Full wide margins. A near fine example.