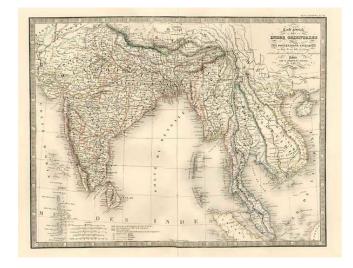

## Carte Generale Des Indes Orientales Indiquant Les Possessions Anglaises.... 1845

**Stock#:** 6873

Map Maker: Andriveau-Goujon

**Date:** 1845 **Place:** Paris

**Color:** Hand Colored

**Condition:** VG+

**Size:**  $20 \times 15$  inches

## **Description:**

Detailed regional map, extending from the Gulf of Kambaye to the Gulf of Tonquin and from Sumatra and Ceylon to Tibet and the Himalayas. Shows towns mountains, rivers, lakes, islands, bays, etc. An excellent mid 19th Century regional map. Decorative Piano Key Border. Full wide margins. A near fine example.