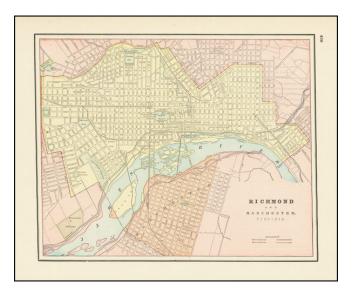

## Barry Lawrence Ruderman Antique Maps Inc.

7407 La Jolla Boulevard La Jolla, CA 92037

www.raremaps.com

(858) 551-8500 blr@raremaps.com

**Richmond and Manchester Virginia** 

| Stock#:           | 68716            |
|-------------------|------------------|
| Map Maker:        | Cram             |
| Date:             | 1895 circa       |
| Place:            | Chicago          |
| Color:            | Color            |
| <b>Condition:</b> | VG+              |
| Size:             | 12.5 x 10 inches |
| Price:            | SOLD             |

## **Description**:

Detailed city plan of Richmond and Manchester, showing streets, buildings, train lines, public places, rivers etc.

Cram was one of the pre-eminent American Mapmakers of the late 19th Century, relying upon a cerographic printing process first applied to maps by the Morse family in the late 1830s, which ultimately led to the demise of the handcolored map.