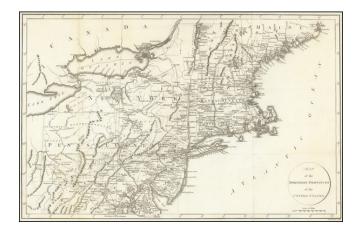

## Map of the Northern Provinces of the United States

| Stock#:<br>Map Maker: | 68685<br>La Rochefoucault-Liancourt |
|-----------------------|-------------------------------------|
| Date:                 | 1799                                |
| Place:                | London                              |
| Color:                | Color                               |
| <b>Condition:</b>     | VG                                  |
| Size:                 | 20 x 13 inches                      |
| Price:                | SOLD                                |

## **Description:**

Detailed map of the Northeastern United States, extending south to Maryland and the Upper Chesapeake.

The map includes excellent treatment of the early US roads throughout the region.

The map appeared in La Rochefoucault-Liancourt's *Travels Through the United States*.